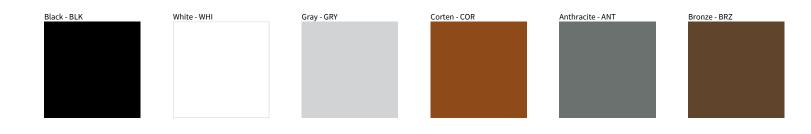

## ASTER RECESSED COLOR FINISH CHART

| PROJECT  |  |
|----------|--|
| IYPE     |  |
| NOTES    |  |
| QUANTITY |  |
| DATE     |  |

**Digital:** Not all screens are calibrated the same, and therefore, colors will appear differently between screens.

Physical: When texture is involved, there will be variations in color, character and tone within a product series and between product families.

Zaneen Group Inc. © 2024, T 1800-388-3382, F 416-247-9319, www.zaneen.com